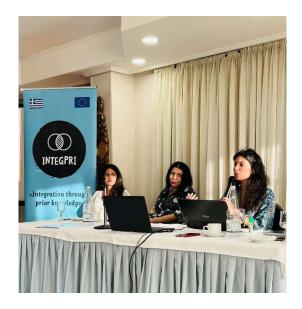

## IntegPri Meeting and Conference in Greece

The last TPM meeting and final conference took place on the 14th of June, at Kierion hotel, Karditsa in the frame of the "Integration through prior knowledge" Erasmus+ project. The conference had more than 30 participants.

The conference focused on inclusive practices and the exploitation of prior knowledge in the field of intercultural education. We thank our speakers, Marja-Liisa Helenius (LFI Finland), Giulia Terracciano, GEINNOVA, Spain), Dr Giota Gatsi (Aristotle University of Thessaloniki) and Venia Papakyritsi (University of Thessaly). They presented good practices in the field of intercultural education and stressed the vital role of detecting people's prior knowledge and resources and help build new knowledge based on the existing one.