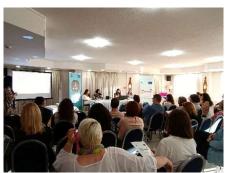

## IntegPri Meeting and Conference in Greece

The last TPM meeting and final conference took place on the 14th of June, at Kierion hotel, Karditsa in the frame of the "Integration through prior knowledge" Erasmus+ project. The conference had more than 30 participants.

The conference focused on inclusive practices and the exploitation of prior knowledge in the field of intercultural education. We thank our speakers, Marja-Liisa Helenius (LFI Finland), Giulia Terracciano, GEINNOVA, Spain), Dr Giota Gatsi (Aristotle University of Thessaloniki) and Venia Papakyritsi (University of Thessaly). They presented good practices in the field of intercultural education and stressed the vital role of detecting people's prior knowledge and resources and help build new knowledge based on the existing one.