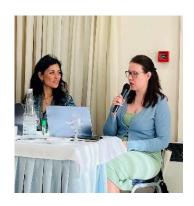

## IntegPri Meeting and Conference in Greece

The last TPM meeting and final conference took place on the 14th of June, at Kierion hotel, Karditsa in the frame of the "Integration through prior knowledge" Erasmus+ project. The conference had more than 30 participants.

The conference focused on inclusive practices and the exploitation of prior knowledge in the field of intercultural education. We thank our speakers, Marja-Liisa Helenius (LFI Finland), Giulia Terracciano, GEINNOVA, Spain), Dr Giota Gatsi (Aristotle University of Thessaloniki) and Venia Papakyritsi (University of Thessaly). They presented good practices in the field of intercultural education and stressed the vital role of detecting people's prior knowledge and resources and help build new knowledge based on the existing one.